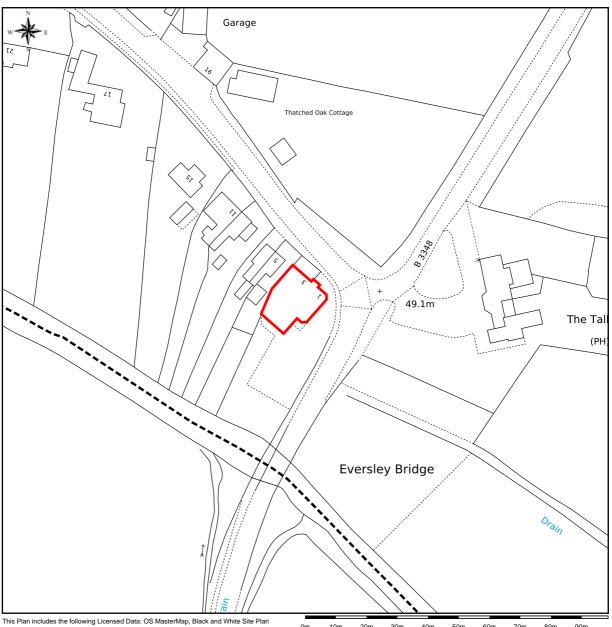

## emapsite, 1 Reading Road, Eversley, Hampshire RG27 0RP

This Plan includes the following Licensed Data: OS MasterMap, Black and White Site Plan by the Ordnance Survey National Geographic Database and incorporating surveyed revision available at the date of production. Reproduction in whole or in part is prohibited without the prior permission of Ordnance Survey. The representation of a road, track or path is no evidence of a right of way. The representation of features as lines is no evidence of a property boundary. © Crown copyright, All rights reserved 2011. Licence number 0100031673

Scale: 1:1250

Development emapsite HQ